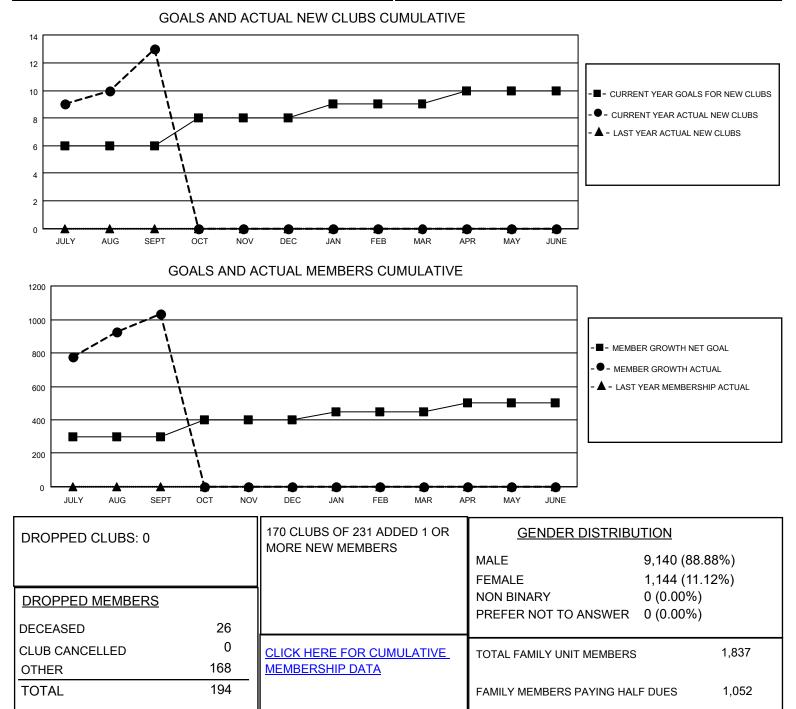

## LOCATION INDIA

District 324 F

Results as of: 9/30/2021

| Clubs                 |               |           |               | Members               |                           |                         |                                                    |
|-----------------------|---------------|-----------|---------------|-----------------------|---------------------------|-------------------------|----------------------------------------------------|
| RESULTS FOR 2021-2022 |               |           |               | RESULTS FOR 2021-2022 |                           |                         |                                                    |
| QUARTER               | NEW CLUB GOAL | NEW CLUBS | DROPPED CLUBS | QUARTER M             | MEMBER GROWTH NET<br>GOAL | MEMBER GROWTH<br>ACTUAL | DROPPED<br>MEMBERS ACTUAL<br>(including transfers) |
| JULY/AUG/SEPT         | 6             | 13        | 0             | JULY/AUG/SEP          | т 300                     | 1266                    | 194                                                |
| OCT/NOV/DEC           | 2             | 0         | 0             | OCT/NOV/DEC           | 100                       | 0                       | 0                                                  |
| JAN/FEB/MAR           | 1             | 0         | 0             | JAN/FEB/MAR           | 50                        | 0                       | 0                                                  |
| APR/MAY/JUNE          | 1             | 0         | 0             | APR/MAY/JUNE          | 50                        | 0                       | 0                                                  |